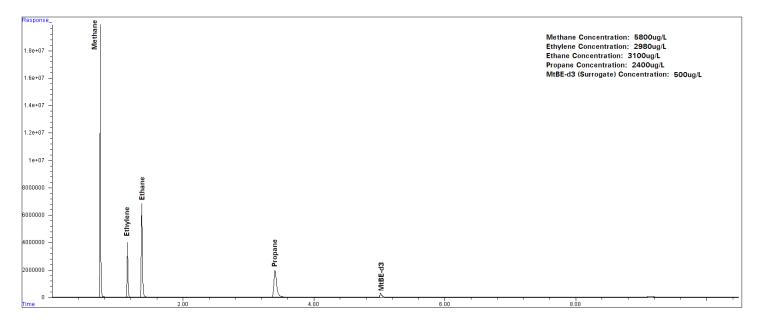

# **Gas Standard Overlay**

### **Advantages**

The saturated gas curves were linear with results of 0.999 or better linear regression. Carryover after the high standard was less than 0.10% and the precision of the IS and the gases tested was better than 10% RSD.