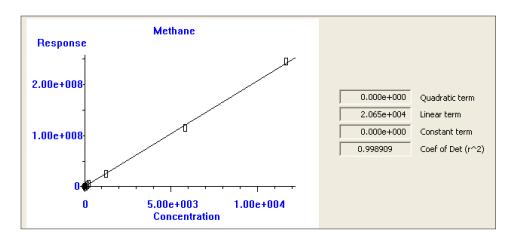

## **Methane Curve**

### **Advantages**

The saturated gas curves were linear with results of 0.999 or better linear regression. Carryover after the high standard was less than 0.10% and the precision of the IS and the gases tested was better than 10% RSD.